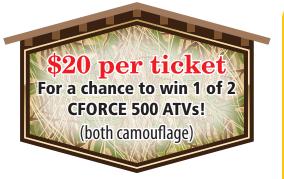

## Purchase tickets in Mora at:

Ace Hardware Caswell Cycle Tina Fleming Salon (Tues. - Fri.)

&

K & R Retail Meats
Pick up some fresh meats
& see the ATVs here!

Tickets \$20.00

X-94871-22-001

ATVs courtesy of Caswell Cycle

Winner 1 receives and Winner 2 receives one CFORCE 500 ATV in camouflage, from Caswell Cycle, Mora, MN (retail value listed of each item). One prize per person. Prizes can not be exchanged for other prizes or cash. Winner must pick up their prize at Caswell Cycle. Must be 18 years of age to enter the raffle. Chances for winning are 1/1000 and individuals purchasing multiple tickets can win more than one prize. True Directions employees can win prize. All purchase of tickets are tax deductible donations. Winners are responsible for all taxes and fees as outlined in state law. Drawing is on March 25, 2022 at apporximately 6pm, at Freddie's Family Restaurant, 810 MN-65, Mora, MN 55051. Need not be present to win. MN Gambling Raffle NUMBER X-94871-22001. Raffle conducted and held on behalf of True Directions, Inc., 106 E. Maple Ave, Mora, MN 55051 (1-1239056).